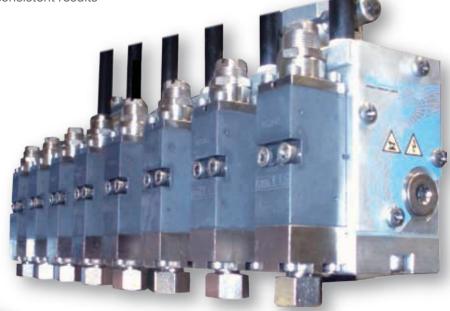

• Simplify class "A" hot melt application technologies for effortless dispensing control with improved consistent results

MZ Gun standardized parts are 100% adaptable to your configuration needs.

A new chic design with optional side hose entrance allows for versatile applicator placement.