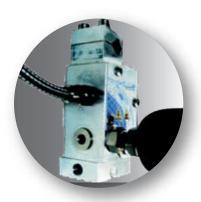

## **Spray Guns**

Valco Melton's MZ Series Guns perfectly combine the latest in technology in an advanced design for hot melt spray applications. By simplifying and standardizing the manufacturing process, the cost and delivery time to the customer is minimized. The end result is a perfect solution for a quick, yet precise, hot melt spray.

• Simplify class "A" hot melt application technologies for effortless dispensing control with improved consistent results

MZ Gun standardized parts are 100% adaptable to your configuration needs.

A new chic design with optional side hose entrance allows for versatile applicator placement.