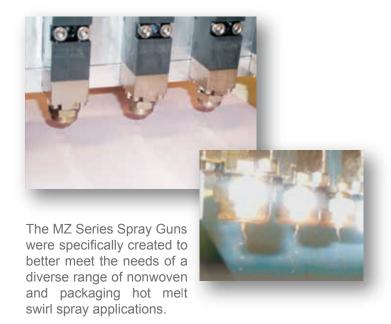

## **Spray Guns**

Valco Melton's MZ Series Guns perfectly combine the latest in technology in an advanced design for hot melt spray applications. By simplifying and standardizing the manufacturing process, the cost and delivery time to the customer is minimized. The end result is a perfect solution for a quick, yet precise, hot melt spray.